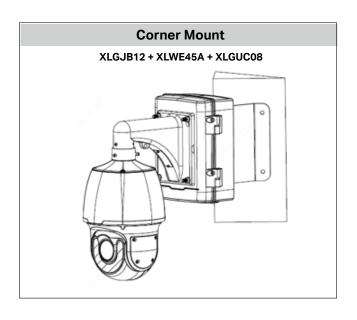

<sup>\*</sup>Design and specifications are subjects to change without notice.

4MP Network 33x PTZ Camera

XLGJB12
Junction Box

XLGWE45A Wall Mount

XLGUC08
Corner Mount

XLGSE24
Pendant Mount

XLGSE24-A
Pendant Mount