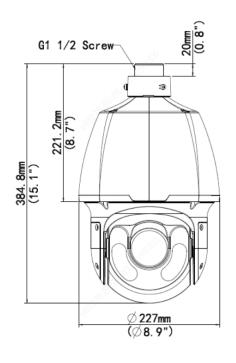

## 4MP Network 33x PTZ Camera

| Intelligent Functions |                                                                                                                                                                                                            |  |  |
|-----------------------|------------------------------------------------------------------------------------------------------------------------------------------------------------------------------------------------------------|--|--|
| Behavior Detection    | Supports false alarm filtering Line crossing detection, Intrusion detection, Region entrance detection, Region exit detection, Face capture, Motion detection;                                             |  |  |
| Recognition           | Audio Detection                                                                                                                                                                                            |  |  |
| General Functions     | Watermark, IP Address Filtering, Tampering Alarm, Alarm input, Alarm output, Access Policy, ARP Protection, RTSP Authentication, User Authentication                                                       |  |  |
| PTZ                   |                                                                                                                                                                                                            |  |  |
| Pan Range             | 360° (endless)                                                                                                                                                                                             |  |  |
| Pan Speed             | 0.1°/s ~ 200°/s                                                                                                                                                                                            |  |  |
|                       | Preset speed: 300°/s                                                                                                                                                                                       |  |  |
| Tilt Range            | -15° ~ 90° (auto reverse)                                                                                                                                                                                  |  |  |
| Tilt Speed            | 0.1°/s ~ 200°/s                                                                                                                                                                                            |  |  |
|                       | Preset speed: 240°/s                                                                                                                                                                                       |  |  |
| Number of Presets     | 1024                                                                                                                                                                                                       |  |  |
| Preset Patrol         | 16 patrols, up to 64 presets for each patrol                                                                                                                                                               |  |  |
| Route Patrol          | 16 patrols, up to 32 actions for each patrol                                                                                                                                                               |  |  |
| Recorded Patrol       | 16 patrols, up to 128 actions for each patrol                                                                                                                                                              |  |  |
| Patrol Stay Time      | 15s~1800s                                                                                                                                                                                                  |  |  |
| Preset Image Freeze   | Supported                                                                                                                                                                                                  |  |  |
| Home Position         | Supported                                                                                                                                                                                                  |  |  |
| Network               | Сарронея                                                                                                                                                                                                   |  |  |
| Network               | RJ45 10M/100M Base-TX Ethernet                                                                                                                                                                             |  |  |
| Protocol              | IPv4, IGMP, ICMP, ARP, TCP, UDP, DHCP, PPPoE, RTP, RTSP, RTCP, DNS, DDN: NTP, FTP, UPnP, HTTP, HTTPS, SMTP, 802.1x, SNMP, QoS, RTMP, SSL/TLS                                                               |  |  |
| Compatibility         | ONVIF (Profile S, Profile G, Profile T), API, SDK                                                                                                                                                          |  |  |
| User/Host             | Up to 32 users. 3 user levels: administrator, operator and common user                                                                                                                                     |  |  |
| Security              | Password protection, strong password, HTTPS encryption, Export operation logs, basic and digest authentication for RTSP, digest authentication for HTTP, TLS 1.2, WSSE and digest authentication for ONVIF |  |  |
| Video Software        |                                                                                                                                                                                                            |  |  |
| Management            | Legend VMS, Arkiv                                                                                                                                                                                          |  |  |
| Storage               | ANR; NAS; Micro SD card up to 256GB                                                                                                                                                                        |  |  |
| Smart Phone           | iOS, Android                                                                                                                                                                                               |  |  |
| Interface             |                                                                                                                                                                                                            |  |  |
| Video                 | 1 BNC, impedance 75Ω; amplitude 1V [p-p]                                                                                                                                                                   |  |  |
| RS485                 | 1                                                                                                                                                                                                          |  |  |
| Audio In/Out          | 1 Input: impedance $35k\Omega$ ; amplitude $2V$ [p-p] / 1 output: impedance $600\Omega$ ; amplitude $2V$ [p-p]                                                                                             |  |  |
| Alarm In/Out          | 2/1                                                                                                                                                                                                        |  |  |
| General               |                                                                                                                                                                                                            |  |  |
| Power Supply          | AC 24V±25%, DC 24V±25%, PoE (IEEE802.3 at)                                                                                                                                                                 |  |  |
| Power Consumption     | Less than 48W                                                                                                                                                                                              |  |  |
| Working Environment   | -40°C to 65°C (-40°F ~ +158°F); Less than 95% RH                                                                                                                                                           |  |  |
| Ingress Protection    | IP66                                                                                                                                                                                                       |  |  |
| Weight                | 11.68 lbs (5.3kg)                                                                                                                                                                                          |  |  |
| Dimensions            | Ø 227 x 359.4mm (Ø 8.9" x 14.2")                                                                                                                                                                           |  |  |